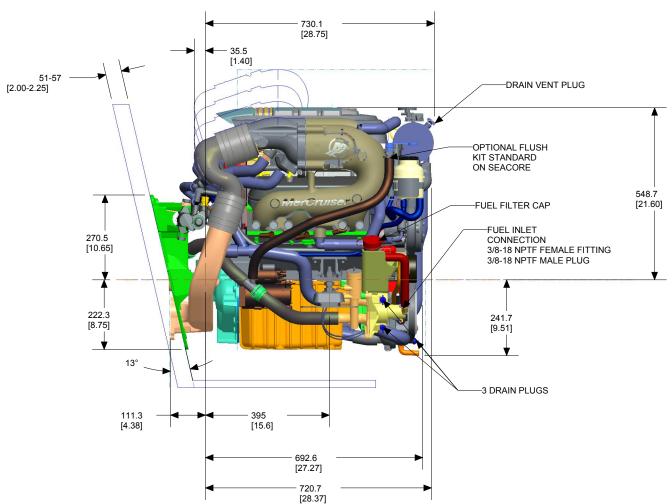

1:12 25.4 mm = 305 mm

1" = 1'

MerCruiser

4.5L EC ALPHA/BRAVO FWC CLOSED COOLED/AIR DRAIN

NOTES:
(1) REFER TO THE APPLICATION MANUAL FOR COMPLETE PRODUCT INSTALLATION REQUIREMENTS.
(2) DIMENSIONS REQUIRE A MINIMUM OF 1/2 in. (13 mm) CLEARANCE FOR MOTOR MOUNT DEFLECTION.
(3) INNER AND OUTER SURFACES OF TRANSOM MUST BE PARALLEL WITHIN 1/8 in. (3 mm) IN AREA COVERED BY TRANSOM PLATES AND REMAIN WITHIN TRANSOM THICKNESS LIMITS.

(4) REFER TO "TRANSOM CUTOUT" IN THE INSTALLATION MANUAL TO FIND THE CRANKSHAFT CENTERLINE VS. BOAT BOTTOM.

| 8M4503650                                      | REVISION | UNITS      | SCALE                               | SHEETS |                       |
|------------------------------------------------|----------|------------|-------------------------------------|--------|-----------------------|
| 5L EC ALPHA/BRAVO FWC<br>OSED COOLED/AIR DRAIN | В        | mm<br>(in) | 1:12<br>25.4 mm = 305 mm<br>1" = 1' | 2 OF2  | MERCURY<br>MerCruiser |