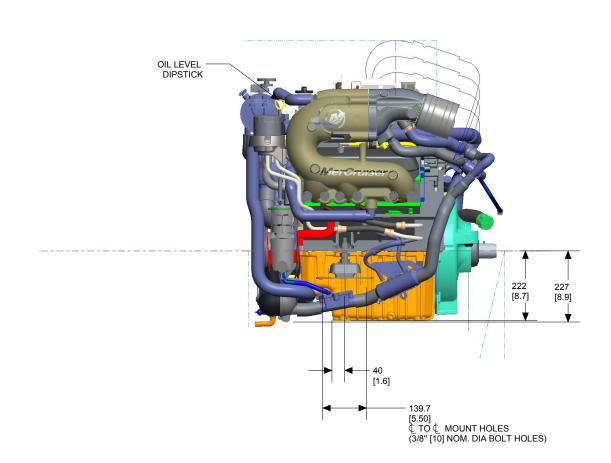

1:12 25.4 mm = 305 mm

1" = 1'

MerCruiser

4.5L EC ALPHA/BRAVO FWC CLOSED COOLED/AIR DRAIN

NOTES:
(1) REFER TO THE APPLICATION MANUAL FOR COMPLETE PRODUCT INSTALLATION REQUIREMENTS.
(2) DIMENSIONS REQUIRE A MINIMUM OF 1/2 in. (13 mm) CLEARANCE FOR MOTOR MOUNT DEFLECTION.
(3) INNER AND OUTER SURFACES OF TRANSOM MUST BE PARALLEL WITHIN 1/8 in. (3 mm) IN AREA COVERED BY TRANSOM PLATES AND REMAIN WITHIN TRANSOM THICKNESS LIMITS.

(4) REFER TO "TRANSOM CUTOUT" IN THE INSTALLATION MANUAL TO FIND THE CRANKSHAFT CENTERLINE VS. BOAT BOTTOM.

| 8M4503650                                      | REVISION | UNITS      | SCALE                               | SHEETS |                       |
|------------------------------------------------|----------|------------|-------------------------------------|--------|-----------------------|
| 5L EC ALPHA/BRAVO FWC<br>OSED COOLED/AIR DRAIN | В        | mm<br>(in) | 1:12<br>25.4 mm = 305 mm<br>1" = 1' | 2 OF2  | MERCURY<br>MerCruiser |