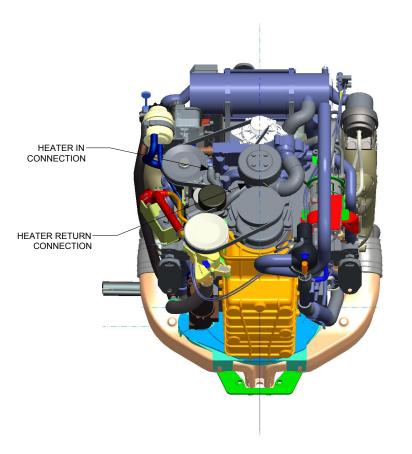

1:12 25.4 mm = 305 mm

1" = 1'

MerCruiser

4.5L EC ALPHA/BRAVO FWC CLOSED COOLED/AIR DRAIN







NOTES:
(1) REFER TO THE APPLICATION MANUAL FOR COMPLETE PRODUCT INSTALLATION REQUIREMENTS.
(2) DIMENSIONS REQUIRE A MINIMUM OF 1/2 in. (13 mm) CLEARANCE FOR MOTOR MOUNT DEFLECTION.
(3) INNER AND OUTER SURFACES OF TRANSOM MUST BE PARALLEL WITHIN 1/8 in. (3 mm) IN AREA COVERED BY TRANSOM PLATES AND REMAIN WITHIN TRANSOM THICKNESS LIMITS.

(4) REFER TO "TRANSOM CUTOUT" IN THE INSTALLATION MANUAL TO FIND THE CRANKSHAFT CENTERLINE VS. BOAT BOTTOM.

| 8M4503650                                      | REVISION | UNITS      | SCALE                               | SHEETS |                       |
|------------------------------------------------|----------|------------|-------------------------------------|--------|-----------------------|
| 5L EC ALPHA/BRAVO FWC<br>OSED COOLED/AIR DRAIN | В