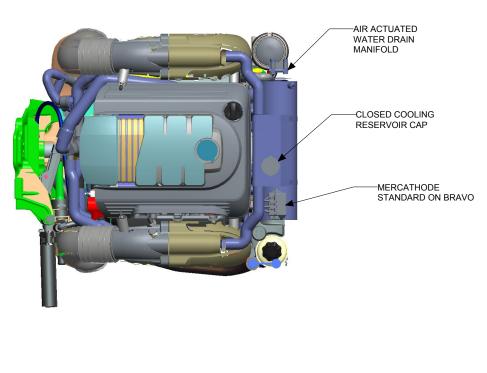

1:12 25.4 mm = 305 mm

1" = 1'

MerCruiser

4.5L EC ALPHA/BRAVO FWC CLOSED COOLED/AIR DRAIN

NOTES:
(1) REFER TO THE APPLICATION MANUAL FOR COMPLETE PRODUCT INSTALLATION REQUIREMENTS.
(2) DIMENSIONS REQUIRE A MINIMUM OF 1/2 in. (13 mm) CLEARANCE FOR MOTOR MOUNT DEFLECTION.
(3) INNER AND OUTER SURFACES OF TRANSOM MUST BE PARALLEL WITHIN 1/8 in. (3 mm) IN AREA COVERED BY TRANSOM PLATES AND REMAIN WITHIN TRANSOM THICKNESS LIMITS.