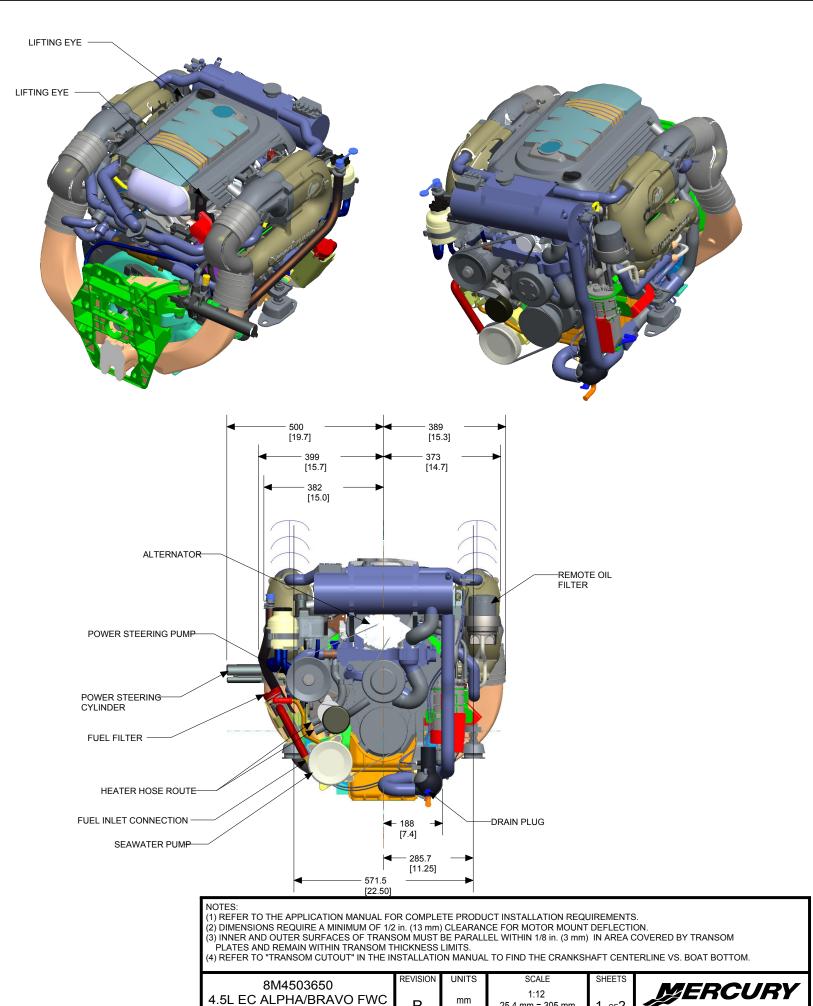

1:12 25.4 mm = 305 mm

1" = 1'

MerCruiser

4.5L EC ALPHA/BRAVO FWC CLOSED COOLED/AIR DRAIN

NOTES:
(1) REFER TO THE APPLICATION MANUAL FOR COMPLETE PRODUCT INSTALLATION REQUIREMENTS.
(2) DIMENSIONS REQUIRE A MINIMUM OF 1/2 in. (13 mm) CLEARANCE FOR MOTOR MOUNT DEFLECTION.
(3) INNER AND OUTER SURFACES OF TRANSOM MUST BE PARALLEL WITHIN 1/8 in. (3 mm) IN AREA COVERED BY TRANSOM PLATES AND REMAIN WITHIN TRANSOM THICKNESS LIMITS.

(4) REFER TO "TRANSOM CUTOUT" IN THE INSTALLATION MANUAL TO FIND THE CRANKSHAFT CENTERLINE VS. BOAT BOTTOM.

| 8M4503650                                      | REVISION | UNITS      | SCALE                               | SHEETS |                       |
|------------------------------------------------|----------|------------|-------------------------------------|--------|-----------------------|
| 5L EC ALPHA/BRAVO FWC<br>OSED COOLED/AIR DRAIN | В        | mm<br>(in) | 1:12<br>25.4 mm = 305 mm<br>1" = 1' | 2 OF2  | MERCURY<br>MerCruiser |