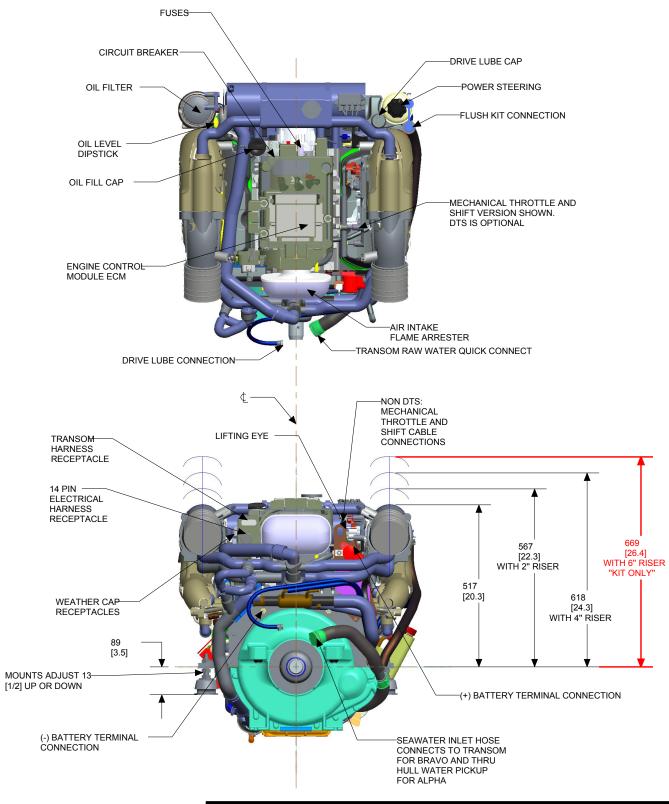

1:12 25.4 mm = 305 mm

1" = 1'

MerCruiser

4.5L EC ALPHA/BRAVO FWC CLOSED COOLED/AIR DRAIN

NOTES:
(1) REFER TO THE APPLICATION MANUAL FOR COMPLETE PRODUCT INSTALLATION REQUIREMENTS.
(2) DIMENSIONS REQUIRE A MINIMUM OF 1/2 in. (13 mm) CLEARANCE FOR MOTOR MOUNT DEFLECTION.
(3) INNER AND OUTER SURFACES OF TRANSOM MUST BE PARALLEL WITHIN 1/8 in. (3 mm) IN AREA COVERED BY TRANSOM PLATES AND REMAIN WITHIN TRANSOM THICKNESS LIMITS.

(4) REFER TO "TRANSOM CUTOUT" IN THE INSTALLATION MANUAL TO FIND THE CRANKSHAFT CENTERLINE VS. BOAT BOTTOM.

| 8M4503650                                      | REVISION | UNITS      | SCALE                               | SHEETS |                       |
|------------------------------------------------|----------|------------|-------------------------------------|--------|-----------------------|
| 5L EC ALPHA/BRAVO FWC<br>OSED COOLED/AIR DRAIN | В        | mm<br>(in) | 1:12<br>25.4 mm = 305 mm<br>1" = 1' | 2 OF2  | MERCURY<br>MerCruiser |